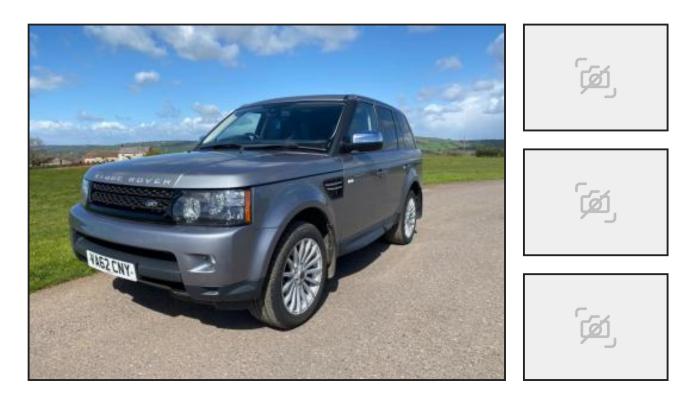

## **Range Rover Sport SDV6 SE**

## £11,500.00

Range Rover Sport SDV6 SE, 2012, 87292 miles, leather seats, electric windows, satellite navigation, heated seats, electric height adjustable driver's seat, height adjustable passenger seat, folding rear seats, central locking, 19" Alloy Wheels, air conditioning, cruise control

## **Product Details**

| Category/Type | Vehicles      |
|---------------|---------------|
| Make          | Range Rover   |
| Model         | Sport SDV6 SE |
| Year          | 2012          |
| Hours         | 87292         |
|               |               |