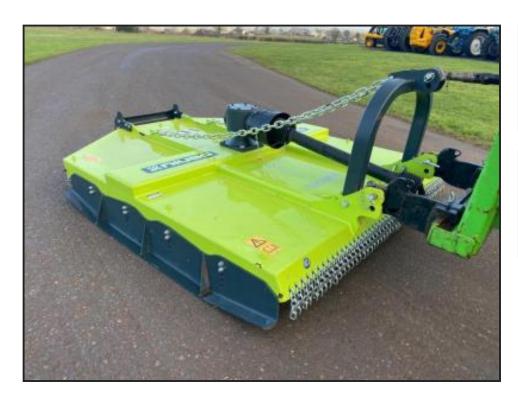

## **NIUBO Shark HD Topper**

## **£POA**

New NIUBO Shark DSH210C HD mower / topper, 2.05m working width, 2019 build, 3 blades, chassis made of 6mm steel, 4-position-height-adjustable skids, cross beam reinforcement, rounded back end for a tighter turning circle, front and back protection chains, rear roller

## Product Details

| Category/Type | Attachments & Other Machinery |
|---------------|-------------------------------|
| Make          | NIUBO                         |
| Model         | Shark HD Topper               |
| Year          | 2019                          |
| Hours         | New                           |
|               |                               |