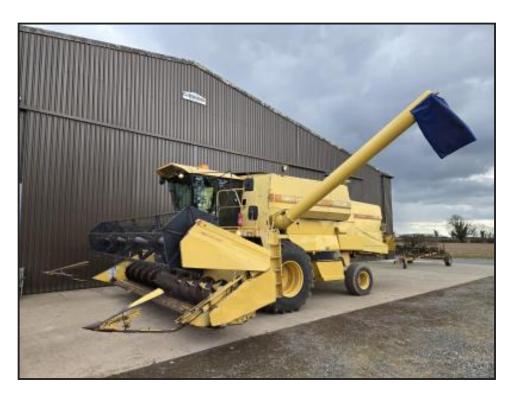

## **New Holland TX36**

## **£POA**

New Holland TX36, 1992, 3779 hours, 20ft head c/w trailer, Ford 6 cylinder turbo, 6 straw walker, chaff spreader, AC, hydro, side knife, set of lifters. Very tidy and well looked after machine. Recent works (last 200hrs): full service, front feed elevator overhaul, unload auger tube, cross auger belly covers x2, shaker shoe replaced with all new arms and bushes, radiator flush, air filter upgrade, all new knife sections, aircon overhaul and lots more.

| Product Details |             |
|-----------------|-------------|
| Category/Type   | Combines    |
| Make            | New Holland |
| Model           | TX36        |
| Year            | 1992        |
| Hours           | 3779        |