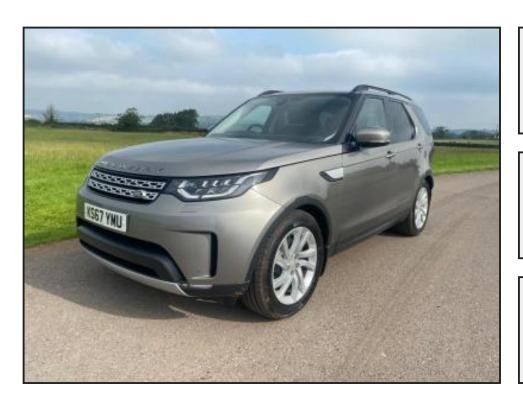

## **Land Rover Discovery HSE Td6**

£30,250.00

Land Rover Discovery HSE Td6, 2017 (67), 38919 miles, 21in Alloy Wheels - 10 Spoke Style, Rear Seats with Manual Slide and Power Recline, 7 Seats, ABS - Anti Lock Braking System, AHBA - Auto High Beam Assist, Auto Dimming Rear View Mirror, Auto-Dimming Exterior Mirrors, Automatic Headlights, Autonomous Emergency Braking, Blind Spot Assist with Reverse, Traffic Detection, Reverse Camera, Bright Treadplates, Chrome Door Handles, Climate Front with Heated Rear Seats, Configurable Interior Mood Lighting, ESP