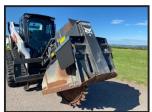

## **Bobcat WSSL20**

## **£POA**

Bobcat WS-SL20 Wheel Saw Trencher, 2018, hydraulic depth adjustment, hydraulic side shift. Skid steer brackets. Self-Levelling Wheel Saw. Approved for use on the Bobcat S630, S650, S770 and S850 skid-steer loaders; the T590, T650, T770 and T870 compact track loaders and the A770 all-wheel steer loader, the WS-SL20 Wheel Saw is designed to cut efficiently through asphalt, rock and concrete surfaces. Max digging depth 250 - 500mm. Diametro scavo 80 mm.

| Product Details |                               |
|-----------------|-------------------------------|
| Category/Type   | Attachments & Other Machinery |
| Make            | Bobcat                        |
| Model           | WSSL20                        |
| Year            | 2018                          |
| Hours           | -                             |