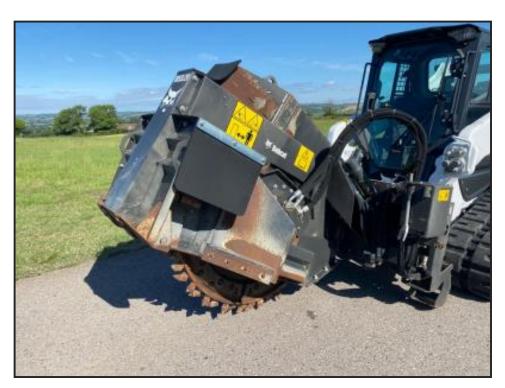

## **Bobcat WSSL20**

## **£POA**

Bobcat WS-SL20 Wheel Saw Trencher, 2018, hydraulic depth adjustment, hydraulic side shift. Skid steer brackets. Self-Levelling Wheel Saw. Approved for use on the Bobcat S630, S650, S770 and S850 skid-steer loaders; the T590, T650, T770 and T870 compact track loaders and the A770 all-wheel steer loader, the WS-SL20 Wheel Saw is designed to cut efficiently through asphalt, rock and concrete surfaces. Max digging depth 250 - 500mm. Diametro scavo 80 mm.

| Product Details |                               |
|-----------------|-------------------------------|
| Category/Type   | Attachments & Other Machinery |
| Make            | Bobcat                        |
| Model           | WSSL20                        |
| Year            | 2018                          |
| Hours           | -                             |