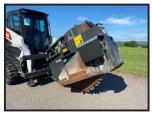

## **Bobcat WSSL20**

## **£POA**

Bobcat WS-SL20 Wheel Saw Trencher, 2018, hydraulic depth adjustment, hydraulic side shift. Skid steer brackets. Self-Levelling Wheel Saw. Approved for use on the Bobcat S630, S650, S770 and S850 skid-steer loaders; the T590, T650, T770 and T870 compact track loaders and the A770 all-wheel steer loader, the WS-SL20 Wheel Saw is designed to cut efficiently through asphalt, rock and concrete surfaces. Max digging depth 250 - 500mm. Diametro scavo 80 mm.

| Product Details |                               |
|-----------------|-------------------------------|
| Category/Type   | Attachments & Other Machinery |
| Make            | Bobcat                        |
| Model           | WSSL20                        |
| Year            | 2018                          |
| Hours           | -                             |