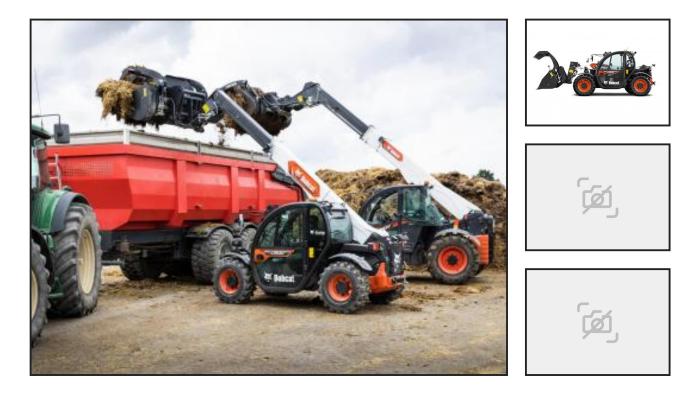

## Bobcat TL25.60 AGRI

## **£POA**

Discover a new way of working and staying productive on your farm with the Bobcat TL25.60 Agri, a supercompact Telehandler that has all the comfort of a full-size cab despite its small footprint. Boost your efficiency and adapt to whatever your day holds with dependable versatility and many innovative features as standard.