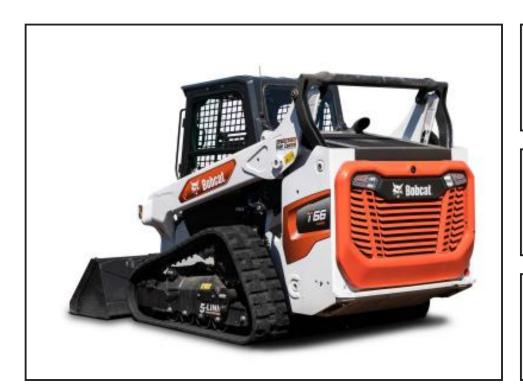

## **Bobcat T66**

## **£POA**

No matter how extreme your working conditions, the vertical-lift-path Bobcat® T66 compact track loader pushes through to do more in all kinds of applications and keeps working where other equipment can't. Also referred to as a skid-steer with tracks, the T66 includes a redesigned Bobcat inline engine and direct-drive system, lift arms with cast-steel construction and improved cooling performance.

| Product Details |                       |
|-----------------|-----------------------|
| Category/Type   | Compact Track Loaders |
| Make            | Bobcat                |
| Model           | T66                   |
| Year            | 2023                  |
| Hours           | -                     |