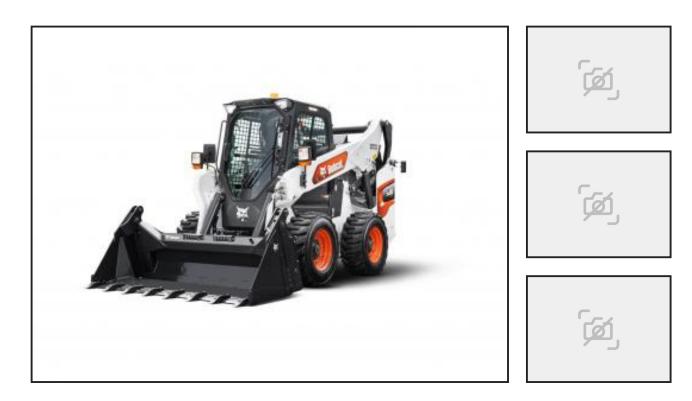

## **Bobcat S86**

## **£POA**

The S86 gives you unparalleled performance and lift capabilities. Despite the machine's compact size, it offers increased reach, superior comfort and Bobcat's signature reliability. The pinnacle of Bobcat's skid-steer loaders line-up, the S86 builds on decades of experience to bring unparalleled controllability, intuitive operation, increased reach, and superior comfort in a compact machine that's built to last. The Super Flow function guarantees excellent performance even with the most power-hungry attachments and enough power for the most demanding applications.