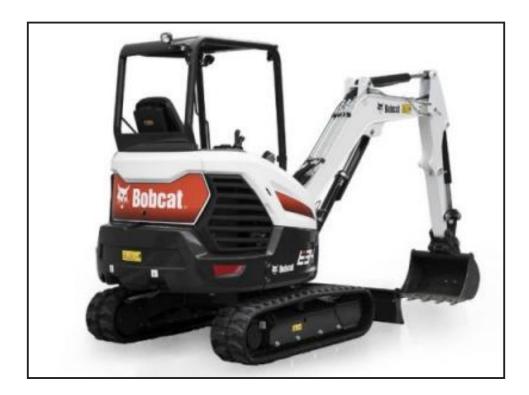

## **Bobcat E34**

## **£POA**

The new Bobcat® E34 model is a new generation of Bobcat 3.4 tonne conventional tail swing model offering higher stability coupled with excellent performance and further enhanced controllability. It features a new roomy premium cab with optional powerful air conditioning to ensure an ideal operator environment in all weather conditions. When transportability on a trailer and zero house swing are not needed, this machine offers a great mix of performance, stability and operator comfort.

| Product Details |                    |
|-----------------|--------------------|
| Category/Type   | Compact Excavators |
| Make            | Bobcat             |
| Model           | E34                |
| Year            | 2023               |
| Hours           | -                  |