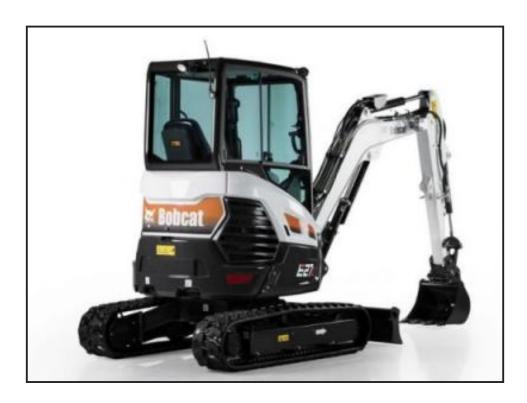

## **Bobcat E27z**

## **£POA**

The Bobcat® E27z compact excavator model further enhances the excellent performance characteristics of Bobcat's current E26 machine, with the largest cab for this size of machine on the market. As a true Zero House Swing (ZHS) machine (even with the optional heavy counterweight), the E27z offers the highest flexibility of movements when working close to walls, coupled with best-in-class 360-degree stability and a low weight for easy transportation. With the optional long arm and a premium cab, the E27z offers the digging output and operator comfort of

| Product Details |                    |
|-----------------|--------------------|
| Category/Type   | Compact Excavators |
| Make            | Bobcat             |
| Model           | E27z               |
| Year            | 2023               |
| Hours           |                    |