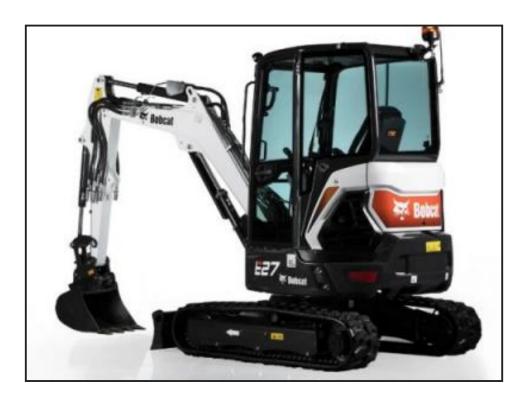

## **Bobcat E27**

## **£POA**

The new Bobcat® conventional tail swing E27 model introduces an in-class unique combination of superior stability, class leading digging performance and breakout forces, together with a transport weight that is still below the weight limits for appropriate trailers. Even with the optional heavy counterweight, the E27 offers just 280mm of tail overhang which allows the machine to be operated in confined spaces. This makes the machine an ideal tool for highly demanding applications where performance together with transportability have a priority over compactness.