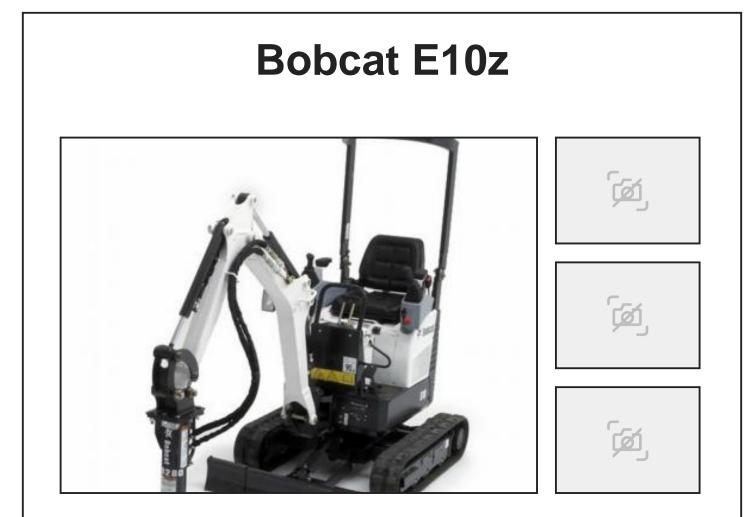

## £POA

With a retracted track width of only 71 cm, the Bobcat® E10z compact excavator (mini excavator) can access difficult and cramped jobsites where exhausting manual labour is your only other option. This model navigates through narrower openings and can operate in more confined areas than other excavators. The zero tail swing gives you the greatest flexibility to pivot and deposit soil while offering the most protection against accidental contact with surrounding property.