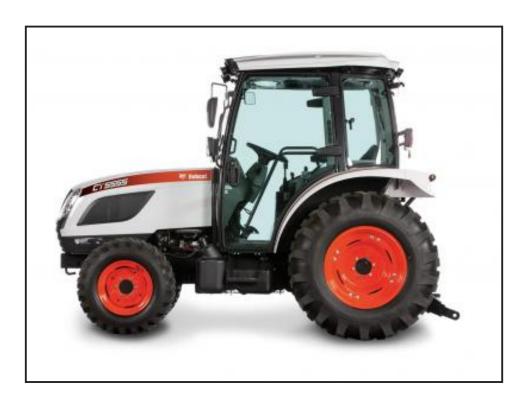

## **Bobcat CT5555**

## **£POA**

The fully equipped 55-hp, turbo-charged CT5555 delivers performance and comfort with an electronic hydrostatic transmission and deluxe factory-installed, enclosed cab. The CT5555 combines power, comfort and outstanding versatility for work around your farm or property. This fully equipped model includes a deluxe factory-installed enclosed cab featuring power and tilt steering for year-round productivity.