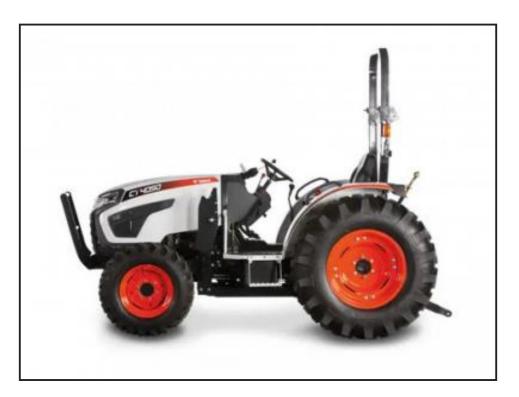

## Bobcat CT4050

## **£POA**

This 50-hp compact tractor, with a turbo-charged engine, two transmission options and an open cab, is a workhorse on your property. The powerful and affordable CT4050 compact tractor offers hydrostatic or manual synchro shuttle transmission, and comes standard with four-wheel drive and rear PTO, with optional mid-PTO on the hydrostatic transmission.