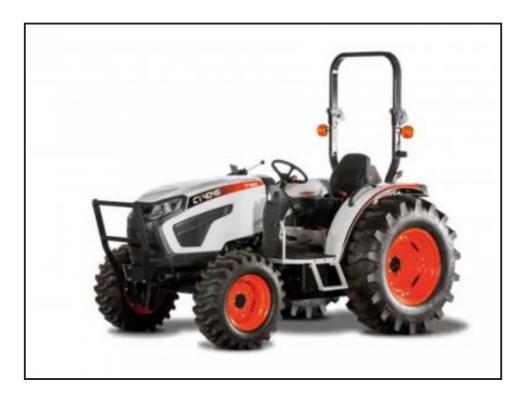

## **Bobcat CT4045**

## **£POA**

The 45-hp, turbo-charged CT4045 compact tractor offers 2,716-lb. 3-point hitch lift capacity for heavy-duty jobs. Get a lot of horsepower at an affordable price with the Bobcat CT4045 45-hp compact tractor. Turbo-charged for consistently high performance and impressive low-end torque even in high altitudes, this fast and powerful tractor features a Category 1 three-point hitch for heavy-duty attachment and implement work.