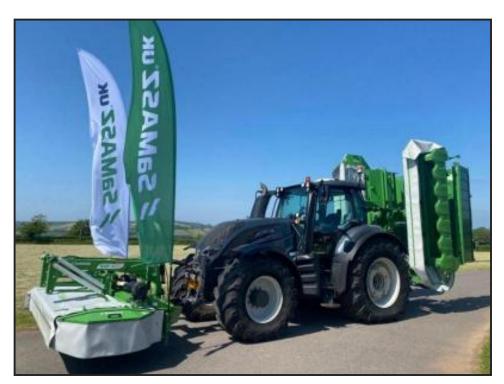

## £43,750.00

Ex-Demo SaMASZ KDD 861 ST Twin Mowers, 2022 build, 2 year warranty, only cut 100 acres from new, 8.6 meter working width, hydropneumatic suspension, own hydraulic unit, control panel, hydraulic folding, tine conditioner, metal swath guides, swath conveyors, quick knife replacement system, hardened skids, wear plates on sliding skids, support springs, swath width adjustment, road lighting kit, extensive spare parts held in stock, 200hp+ required, RRP £60,605